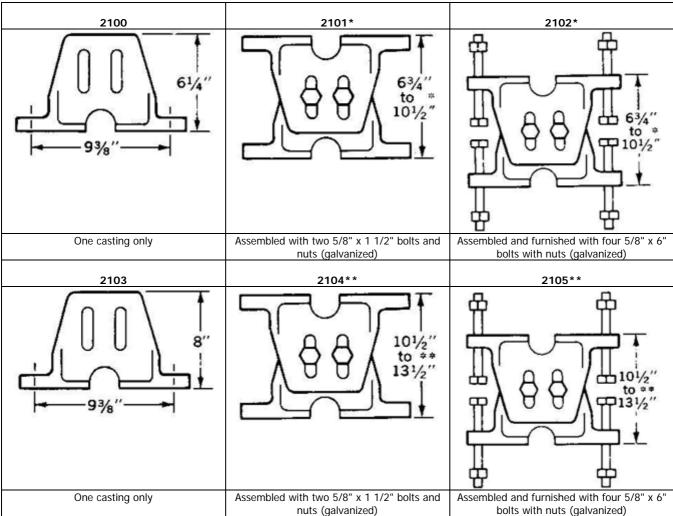

<sup>\*</sup> Extends up to 17 1/2" with a 2110 Extensions Plate. \*\* Extends up to 20 1/2" with a 2110 Extension Plate

Copyright © 2017 Lindsey Manufacturing Co.

P.O.Box 877, 760 N. Georgia Av., Azusa, CA 91702 USA