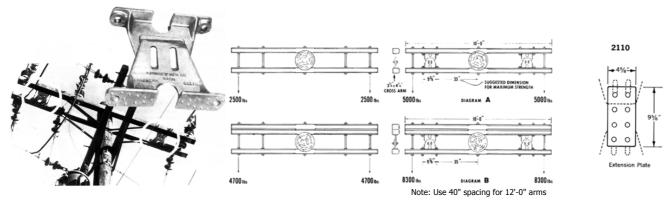

## **Double Arming Brackets**

Lindsey's Double arming Brackets were designed for heavy end loads where a single guy wire is desirable. Diagram A shows how the breaking load of a double arm assembly increasers from 2500 to 5000 lbs. Using Lindsey Double arming Brackets. Diagram B shows how breaking load of a triple arm assembly increases from 4700 to 8300 lbs. The Brackets are simple to install, easy to adjust and eliminate the necessity of larger timbers for dead-ending.