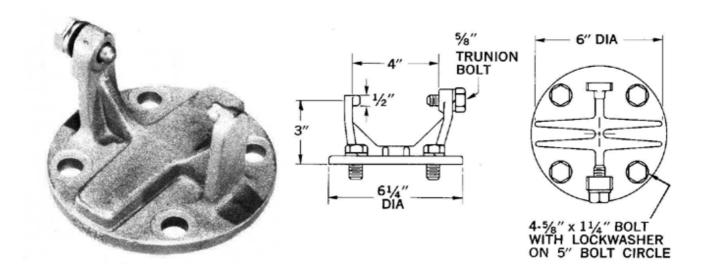

### No. 2121 Vertical Clamp Adapter

(Used to convert station post insulators into vertical clamp type insulator.)

Material 60-45-15 ductile iron, hot dip galvanized, trunion bolt and hardware high strength steel hot dip galvanized. Note: Mounting bolts are not included but are available upon request.