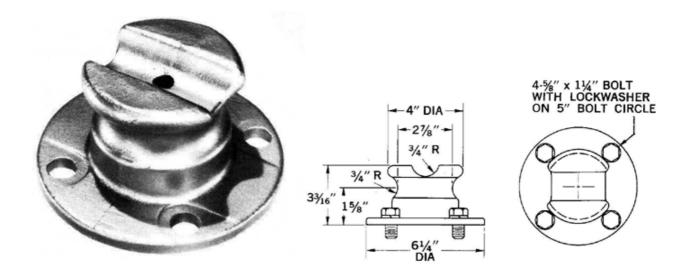

#### No. 2122 Tie Top Adapter

(Used to convert station post insulators into the top insulator)

Material 356-T6 high strength, heat treated aluminum alloy.

Note: Mounting bolts are not included but are available upon request.