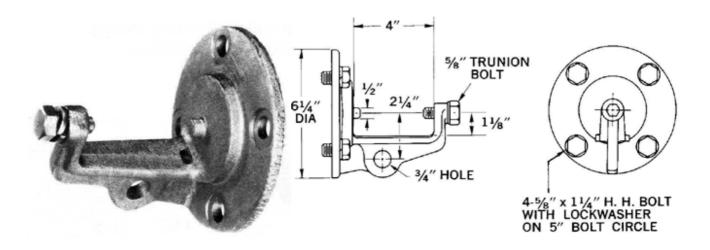

### No. 2120 Horizontal Clamp Adapter

(Used to convert station post insulators into horizontal clamp type insulator.)

Material 60-45-15 ductile iron, hot dip galvanized, trunion bolt and hardware high strength steek hot dip galvanized. Note: Mounting bolts are not included but are available upon request.