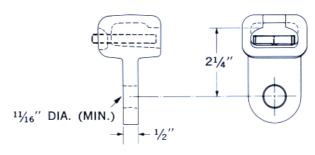

## **DUCTILE IRON AND ALUMINUM**

| CATALOG<br>No. | CONDUCTOR<br>DIAMETER | DIMENSIONS |       |       | ULTIMATE               |              |
|----------------|-----------------------|------------|-------|-------|------------------------|--------------|
|                |                       | Α          | В     | С     | STRENGTH<br>VERT. LOAD | MATERIAL     |
| 1301           | .160430               | 3 7/16     | 5 1/2 | 1 1/2 | 10,000                 | Ductile Iron |
| 1305           | .300700               | 4 1/4      | 6 1/2 | 1 1/2 | 18,000                 | Ductile Iron |
| 1308           | .500700               | 4 1/4      | 7     | 1 1/4 | 12,000                 | Aluminum     |
| 1312           | .680-1.00             | 4 1/4      | 6 7/8 | 1     | 12,000                 | Aluminum     |
| 1316           | 1.0 -1.313            | 5 3/8      | 6 7/8 | 1 1/4 | 12,000                 | Aluminum     |
| 1320           | 1.24 -1.500           | 5 3/8      | 7     | 1 1/4 | 15,000                 | Aluminum     |

TO ORDER WITH SOCKET FITTING ADD SUFFIX "S"

U.S. PATENT 2,975,997

Tel. +1(626) 969 3471 Fax. +1(626) 969 3177 www.lindsey-usa.com