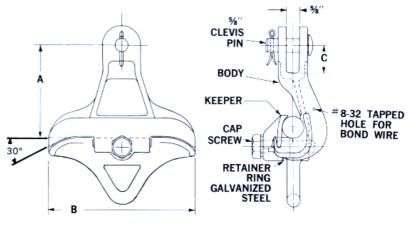

## Specially designed for hot line work

Only Lindsey "Hotline" suspension conductor clamps combine the unique patented features providing assured safe, rapid insertion or removal of the conductor by hand or with hot sticks while the clamp is attached to the insulator. Only one bolt fully opens or tightens the keeper. Hoisting lines or restraining weights can be attached to the tie down loop provided on the bottom of the body.

Accommodates a wide range of conductor sizes from .160 to 1.500 and strength loads up to 18,000 lbs. All parts, including the bolt are captive to prevent separation or loss.

All cats parts are high strength heat treated 356-T6 aluminum or 60-45-15 ductile iron, hot dip galvanized.

## **DUCTILE IRON AND ALUMINUM**

| CATALOG<br>No. | CONDUCTOR<br>DIAMETER | DIMENSIONS |       |       | ULTIMATE               |              |
|----------------|-----------------------|------------|-------|-------|------------------------|--------------|
|                |                       | Α          | В     | С     | STRENGTH<br>VERT. LOAD | MATERIAL     |
| 1301           | .160430               | 3 7/16     | 5 1/2 | 1 1/2 | 10,000                 | Ductile Iron |
| 1305           | .300700               | 4 1/4      | 6 1/2 | 1 1/2 | 18,000                 | Ductile Iron |
| 1308           | .500700               | 4 1/4      | 7     | 1 1/4 | 12,000                 | Aluminum     |
| 1312           | .680-1.00             | 4 1/4      | 6 7/8 | 1     | 12,000                 | Aluminum     |
| 1316           | 1.0 -1.313            | 5 3/8      | 6 7/8 | 1 1/4 | 12,000                 | Aluminum     |
| 1320           | 1.24 -1.500           | 5 3/8      | 7     | 1 1/4 | 15,000                 | Aluminum     |